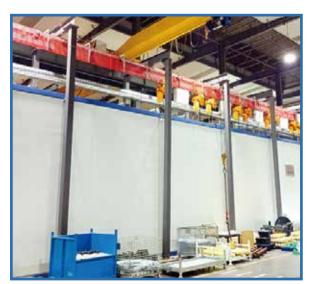

#### Factory show

The power and free overhead conveyor system is also called the power and free conveyor. This system can transport and temporarily store workpieces on the conveyor line, to prevent the workpiece from continuing to be transported, and adjust the piece space and movement of workpieces. The items to be transported should not be too small. Gravity roller wheel and rollers are the cheapest and simplest storage conveyors commonly used.