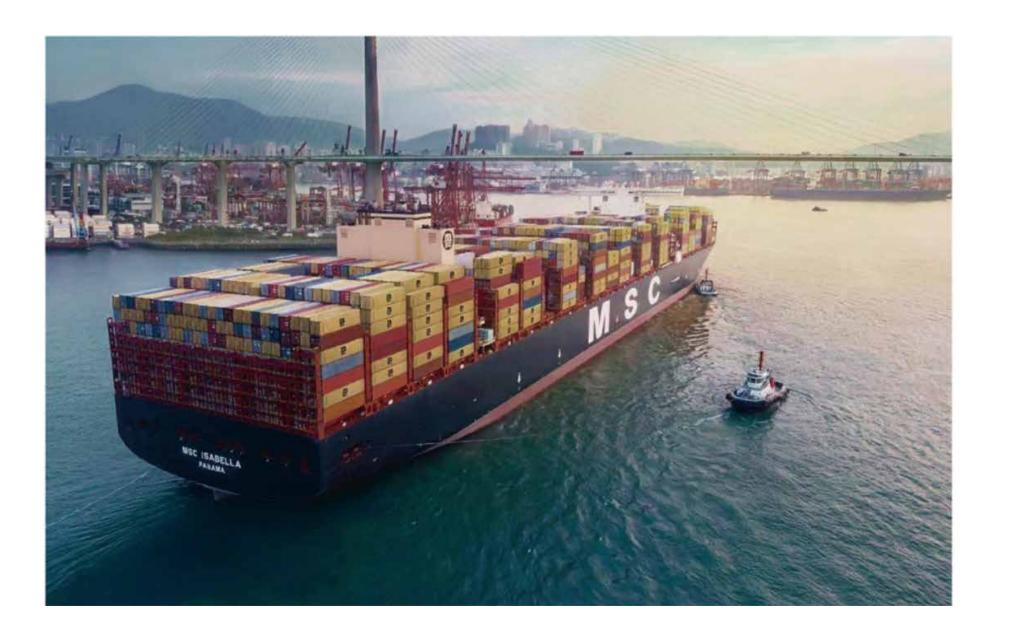

#### Engineering drawings





## Hanna



Automatic lift system for loading and unloadingBuff zone for workpiece storage and cooling Fast and low chain speed transfer automaticly Workpiece scanning system



#### Factory show



The power and free overhead conveyor system is also called the power and free conveyor. This system can transport and temporarily store workpieces on the conveyor line, to prevent the workpiece from continuing to be transported, and adjust the piece space and movement of workpieces. The items to be transported should not be too small. Gravity roller wheel and rollers are the cheapest and simplest storage conveyors commonly used.







#### Packing&Shipping







# Hanna







#### Project display





Hanna Partner Show





### CONTAINER TRANSPORTAION



#### Project distribution



# SURFACE COATING EQUIPMENT SPECIALIST

# TILANIS (S)

HANNA QUALITY

- **MOBILE PHONE:** +86 186 3213 8668(Mark Lee)
- **E−MAIL:** sales@autocoatingline.com sales@hinahcoatingline.com
- web: www.autocoatingline.com www.hinahcoatingline.com
- SALES OFFICE ADDRESS: 8/F, Block A, Dongsheng Plaza, No. 508 Zhongshan East Road, Shijiazhuang City, Hebei Province, China.
- ▼ FACTORY ADDRESS 1 : High-tech Economic Development Zone, Shijiazhuang City, Hebei Province, China

FACTORY ADDRESS 2: Hengcheng East Road Economic Development Zone, Shenzhou City, Hebei Province, China