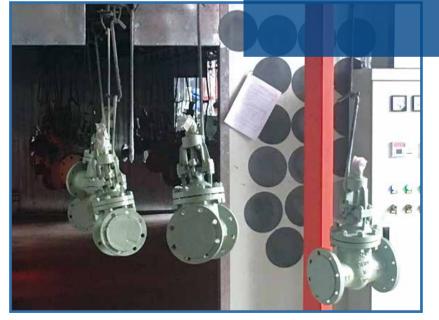

na







#### Project display









#### Engineering drawings





## Hanna



Automatic lift system for loading and unloadingBuff zone for workpiece storage and cooling Fast and low chain speed transfer automaticly Workpiece scanning system



#### Factory show



The power and free overhead conveyor system is also called the power and free conveyor. This system can transport and temporarily store workpieces on the conveyor line, to prevent the workpiece from continuing to be transported, and adjust the piece space and movement of workpieces. The items to be transported should not be too small. Gravity roller wheel and rollers are the cheapest and simplest storage conveyors commonly used.







#### Packing&Shipping







# Hanna







#### Project display





Hanna Partner Show





### CONTAINER TRANSPORTAION



#### Project distribution



# SURFACE COATING EQUIPMENT SPECIALIST

# TILANIS (S)

HANNA QUALITY

- **MOBILE PHONE:** +86 186 3213 8668(Mark Lee)
- **E−MAIL:** sales@autocoatingline.com sales@hinahcoatingline.com
- web: www.autocoatingline.com www.hinahcoatingline.com
- SALES OFFICE ADDRESS: 8/F, Block A, Dongsheng Plaza, No. 508 Zhongshan East Road, Shijiazhuang City, Hebei Province, China.
- ▼ FACTORY ADDRESS 1 : High-tech Economic Development Zone, Shijiazhuang City, Hebei Province, China

FACTORY ADDRESS 2: Hengcheng East Road Economic Development Zone, Shenzhou City, Hebei Province, China