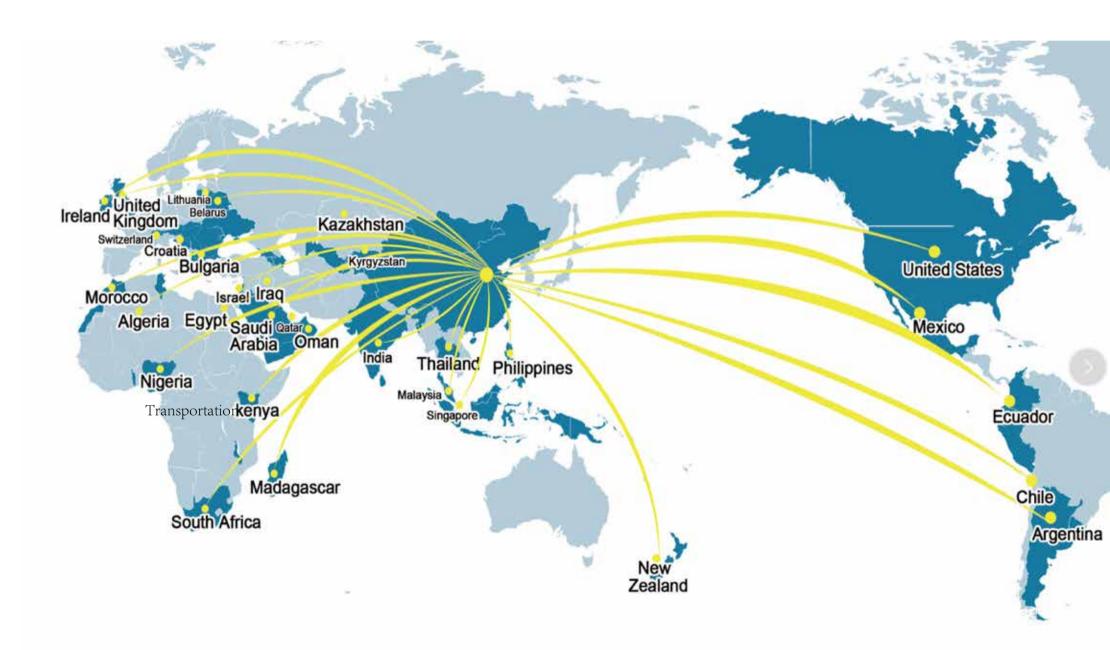

ngs





## Hanna



Automatic lift system for loading and unloadingBuff zone for workpiece storage and cooling Fast and low chain speed transfer automaticly Workpiece scanning system



#### Factory show



The power and free overhead conveyor system is also called the power and free conveyor. This system can transport and temporarily store workpieces on the conveyor line, to prevent the workpiece from continuing to be transported, and adjust the piece space and movement of workpieces. The items to be transported should not be too small. Gravity roller wheel and rollers are the cheapest and simplest storage conveyors commonly used.







#### Packing&Shipping







# Hanna







#### Project display





Hanna Partner Show





### CONTAINER TRANSPORTAION



#### Project distribution



# SURFACE COATING EQUIPMENT SPECIALIST

# TILANIS (S)

HANNA QUALITY

- **MOBILE PHONE:** +86 186 3213 8668(Mark Lee)
- **E−MAIL:** sales@autocoatingline.com sales@hinahcoatingline.com
- web: www.autocoatingline.com www.hinahcoatingline.com
- SALES OFFICE ADDRESS: 8/F, Block A, Dongsheng Plaza, No. 508 Zhongshan East Road, Shijiazhuang City, Hebei Province, China.
- ▼ FACTORY ADDRESS 1 : High-tech Economic Development Zone, Shijiazhuang City, Hebei Province, China

FACTORY ADDRESS 2: Hengcheng East Road Economic Development Zone, Shenzhou City, Hebei Province, China