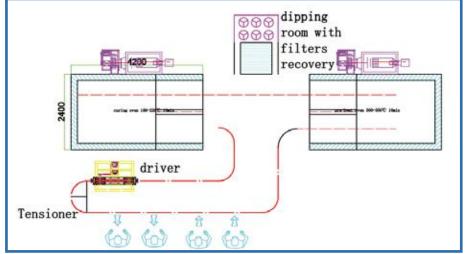

#### Engineering drawings

# Hanna

High temperature preheating DippingPlasticizing and leveling