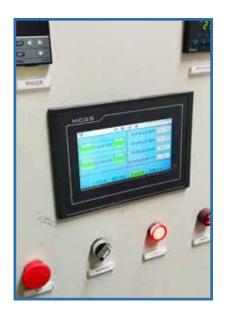

#### • Factory Show

Equipment operation mode: the whole set of equipment is fully automated
Program control mode: imported relay, time relay control PLC+touch screen control
Performance characteristics: high degree of automation, reliable operation, low maintenance cost. Product out High production efficiency, consistent mass production of coatings, precise controllable coating thickness.