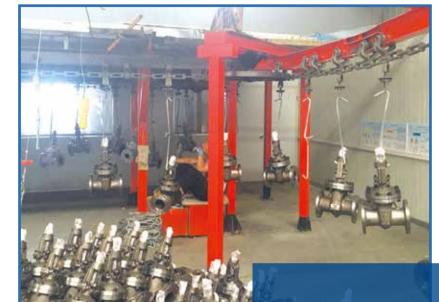

#### • Factory Show

Equipment operation mode: the whole set of equipment is fully automated
Program control mode: imported relay, time relay control PLC+touch screen control
Performance characteristics: high degree of automation, reliable operation, low maintenance cost. Product out High production efficiency, consistent mass production of coatings, precise controllable coating thickness.

#### Factory show

The power and free overhead conveyor system is also called the power and free conveyor. This system can transport and temporarily store workpieces on the conveyor line, to prevent the workpiece from continuing to be transported, and adjust the piece space and movement of workpieces. The items to be transported should not be too small. Gravity roller wheel and rollers are the cheapest and simplest storage conveyors commonly used.